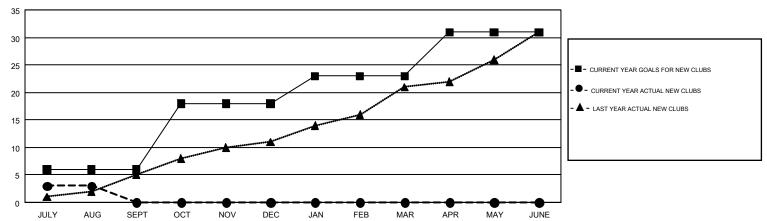

## GMT MONTHLY MEMBERSHIP PROGRESS REPORT

Results as of: 8/31/2017

Multiple District 2

GMT: JOE AL PICONE

GMT CA 1

**LOCATION: TEXAS** 

| Clubs                 |               |           |               | Members               |                           |                         |                                              |  |
|-----------------------|---------------|-----------|---------------|-----------------------|---------------------------|-------------------------|----------------------------------------------|--|
| RESULTS FOR 2017-2018 |               |           |               | RESULTS FOR 2017-2018 |                           |                         |                                              |  |
| QUARTER               | NEW CLUB GOAL | NEW CLUBS | DROPPED CLUBS | QUARTER               | MEMBER GROWTH NET<br>GOAL | MEMBER GROWTH<br>ACTUAL | DROPPED MEMBERS ACTUAL (including transfers) |  |
| JULY/AUG/SEPT         | 6             | 3         | 14            | JULY/AUG/SEPT         | 40                        | 490                     | 1,051                                        |  |
| OCT/NOV/DEC           | 12            | 0         | 0             | OCT/NOV/DEC           | 376                       | 0                       | 0                                            |  |
| JAN/FEB/MAR           | 5             | 0         | 0             | JAN/FEB/MAR           | 214                       | 0                       | 0                                            |  |
| APR/MAY/JUNE          | 8             | 0         | 0             | APR/MAY/JUNE          | 255                       | 0                       | 0                                            |  |

## GOALS AND ACTUAL NEW CLUBS CUMULATIVE