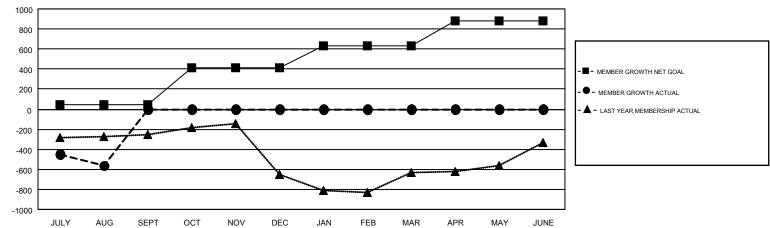

## GMT MONTHLY MEMBERSHIP PROGRESS REPORT

Results as of: 8/31/2017

Multiple District 2

GMT: JOE AL PICONE

GMT CA 1

**LOCATION: TEXAS** 

| Clubs                 |               |           |               | Members               |                           |                         |                                              |  |
|-----------------------|---------------|-----------|---------------|-----------------------|---------------------------|-------------------------|----------------------------------------------|--|
| RESULTS FOR 2017-2018 |               |           |               | RESULTS FOR 2017-2018 |                           |                         |                                              |  |
| QUARTER               | NEW CLUB GOAL | NEW CLUBS | DROPPED CLUBS | QUARTER               | MEMBER GROWTH NET<br>GOAL | MEMBER GROWTH<br>ACTUAL | DROPPED MEMBERS ACTUAL (including transfers) |  |
| JULY/AUG/SEPT         | 6             | 3         | 14            | JULY/AUG/SEPT         | 40                        | 490                     | 1,051                                        |  |
| OCT/NOV/DEC           | 12            | 0         | 0             | OCT/NOV/DEC           | 376                       | 0                       | 0                                            |  |
| JAN/FEB/MAR           | 5             | 0         | 0             | JAN/FEB/MAR           | 214                       | 0                       | 0                                            |  |
| APR/MAY/JUNE          | 8             | 0         | 0             | APR/MAY/JUNE          | 255                       | 0                       | 0                                            |  |

## GOALS AND ACTUAL MEMBERS CUMULATIVE

| DROPPED CLUBS: 14  DROPPED MEMBERS |       | 206 CLUBS OF 870 ADDED 1 OR MORE<br>NEW MEMBERS | GENDER DISTR<br>MALE<br>FEMALE |  |       |
|------------------------------------|-------|-------------------------------------------------|--------------------------------|--|-------|
| DECEASED                           | 45    | CLICK HERE FOR CUMULATIVE                       | TOTAL FAMILY UNIT MEMBERS      |  | 3,710 |
| CLUB CANCELLED 8 OTHER 998         |       | MEMBERSHIP DATA                                 | FAMILY MEMBERS PAYING HALF     |  | 1,892 |
| TOTAL                              | 1,051 |                                                 | DUES                           |  |       |